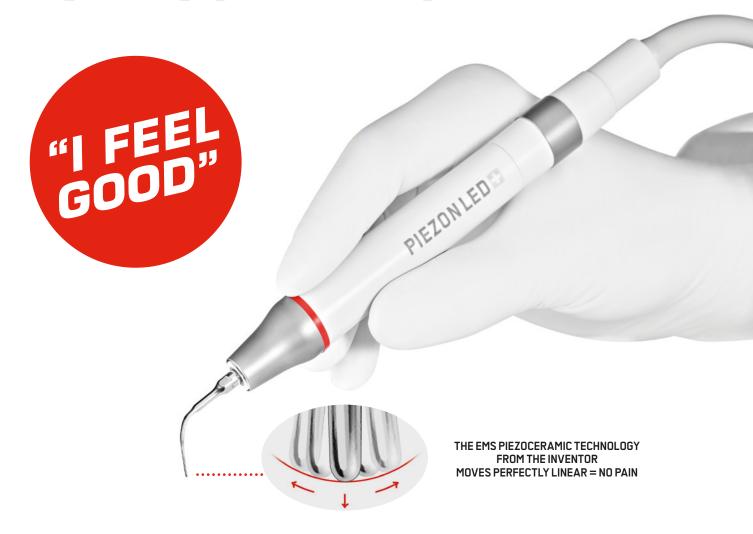

As slim and smooth as a periodontal probe, the PIEZON® PS NO PAIN Instrument is gum-friendly, minimally invasive, maximally

preventive, and preserves the epithelium with perfectly linear movements.

Its cleaning efficiency and extreme patient comfort are scientifically proven - and efficiency is guaranteed for a lifetime of 1000+ treatments.

## PERFECT SWISS QUALITY THE RESULT IS NO PAIN

- ► The PIEZON® system technology was invented in Switzerland in 1981 by Pierre Mabille, co-founder of EMS.
- ► Since then, it has been constantly improved to ensure optimal comfort and efficiency. Piezoceramics convert the smart electronic signal of the NO PAIN Module into a mechanical vibration, activating the PIEZON® PS NO PAIN Instrument in a perfectly linear motion.
- ▶ Only original EMS PIEZON® Instruments and Handpieces ensure the PIEZON® power is used to its full extent, respecting the tooth anatomy and delivering comfortable treatment to the patient. EMS products are valued for their extraordinary quality and for high precision. True Swiss Quality.
- ► The specially developed PIEZON® PS Training Tool helps you become a PIEZON® PS Master; and our Swiss Dental Academy courses help you improve your skills.