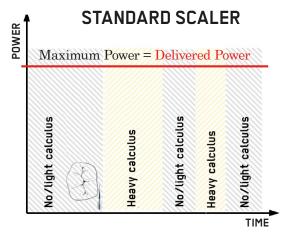

#### STANDARD VERSUS PIEZON® NO PAIN SCALER

▶ With PIEZON® NO PAIN technology, the PIEZON® PS handpiece detects calculus by recognizing a higher resistance (at a rate of 125 times per second), to assure continuous monitoring for safety and comfort. Once calculus is discovered, the power transmitted to the instrument automatically increases to remove the calculus effectively. In contrast, with standard scalers, the maximum allowed power is continuously provided regardless of the presence of calculus.

Set power = delivered power, no power adaptation.

Delivered power adapted to the calculus hardness, leads to maximized patient comfort.