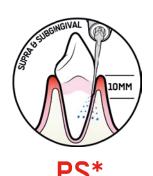

The instrument can be used sub- and supragingivally, in all quadrants, up to 10mm. To ensure NO PAIN treatment, use the first 1-2mm of the instrument.