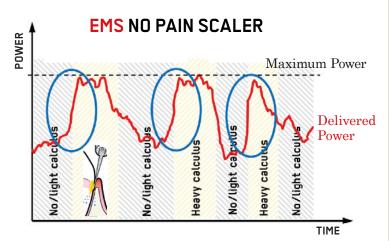

#### STANDARD VERSUS PIEZON® NO PAIN SCALER

▶ With PIEZON® NO PAIN technology, the PIEZON® PS handpiece detects calculus by recognizing a higher resistance (at a rate of 125 times per second), to assure continuous monitoring for safety and comfort. Once calculus is discovered, the power transmitted to the instrument automatically increases to remove the calculus effectively. In contrast, with standard scalers, the maximum allowed power is continuously provided regardless of the presence of calculus.

Set power = delivered power, no power adaptation.

Delivered power adapted to the calculus hardness, leads to maximized patient comfort.