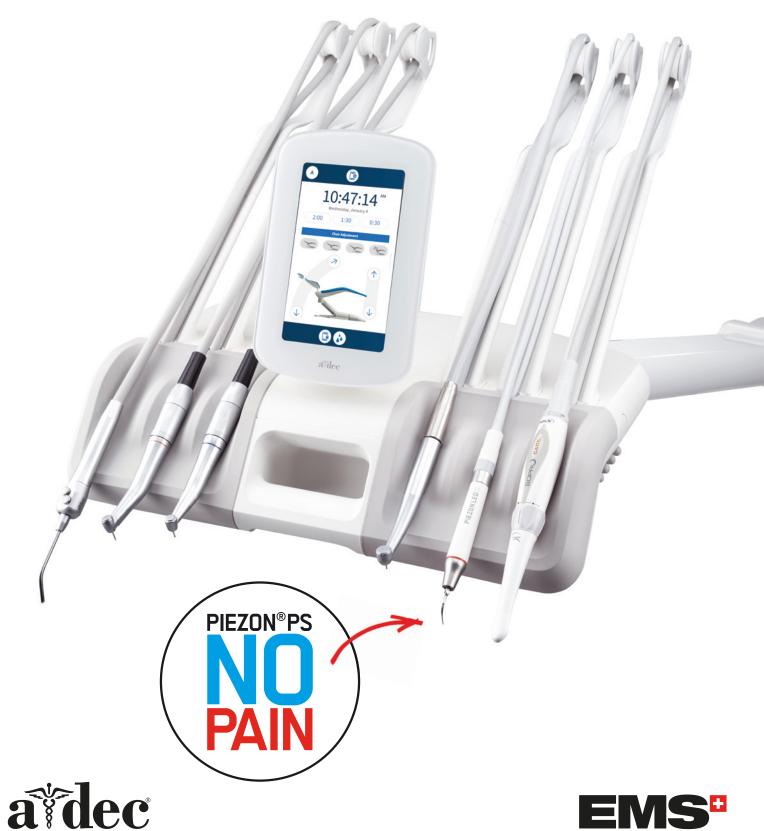

#### **IDEAL FOR 95% OF ALL SITUATIONS**

Clinical work is far easier using the PS (Perio Slim) Instrument for prevention of oral diseases and prophylaxis as a part of the Guided Biofilm Therapy (GBT) protocol. From supra- and subgingival calculus removal to periodontal debridement, the PIEZON® PS Instrument from EMS does it all!

As slim and smooth as a periodontal probe, the PIEZON® PS NO PAIN Instrument is gum-friendly, minimally invasive, maximally

preventive, and preserves the epithelium with perfectly linear movements.

Its cleaning efficiency and extreme patient comfort are scientifically proven - and efficiency is guaranteed for a lifetime of 1000+ treatments.

The instrument can be used sub- and supragingivally, in all quadrants, up to 10mm. To ensure NO PAIN treatment, use the first 1-2mm of the instrument.

#### **SEAMLESS A-DEC® INTEGRATION**

Adding the PIEZON® PS NO PAIN Instrument to your A-dec system is simple. Seamlessly integrated into the delivery and positioned within reach, your workspace is efficient, clutter-free and comfortable. Easily access the Instrument without unnecessary movement or taking your focus off the oral cavity. Because having everything you need at your fingertips is simply a better way to practice.